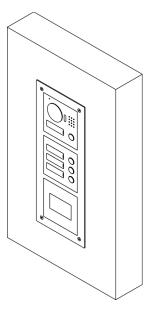

#### Installation

- a) Dig a hole on wall. Module VTO has speicifications of single module, 2 modules and 3 modules. A single module dimensions are 115\*115\*57(mm); 2 module dimensions are 237\*125\*50(mm), 3 module dimensions are 349\*125\*50(mm).
- b) Embed case into wall until border of the case lean against the wall.
- c) Align the device on front panel with hole position. Fix with screw (M3×6 cross recessed countersunk flat tail machine screw), and the module is fastened on front panel.
- d) Fix front panel on case according to hole position, fix with (M4×40 inner hex flower sunk head flat tail machine screw), and front panel is fastened on the case.
- e) Write room no. on provided name card or name of resident. Insert name card cover.