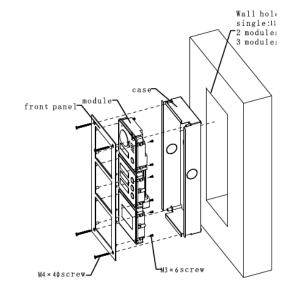

#### Installation

- a) Dig a hole on wall. Module VTO has speicifications of single module, 2 modules and 3 modules. A single module dimensions are 115\*115\*57(mm); 2 module dimensions are 237\*125\*50(mm), 3 module dimensions are 349\*125\*50(mm).
- b) Embed case into wall until border of the case lean against the wall.
- c) Align the device on front panel with hole position. Fix with screw (M3×6 cross recessed countersunk flat tail machine screw), and the module is fastened on front panel.
- d) Fix front panel on case according to hole position, fix with (M4×40 inner hex flower sunk head flat tail machine screw), and front panel is fastened on the case.
- e) Write room no. on provided name card or name of resident. Insert name card cover.