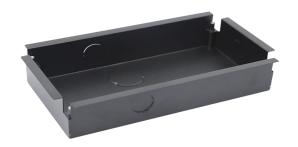

#### **Features**

- Material:SPCC
- · Size:367.4mm\*143.4mm\*50.8mm
- · Weight:0.9kg
- · Flush Mounted Box